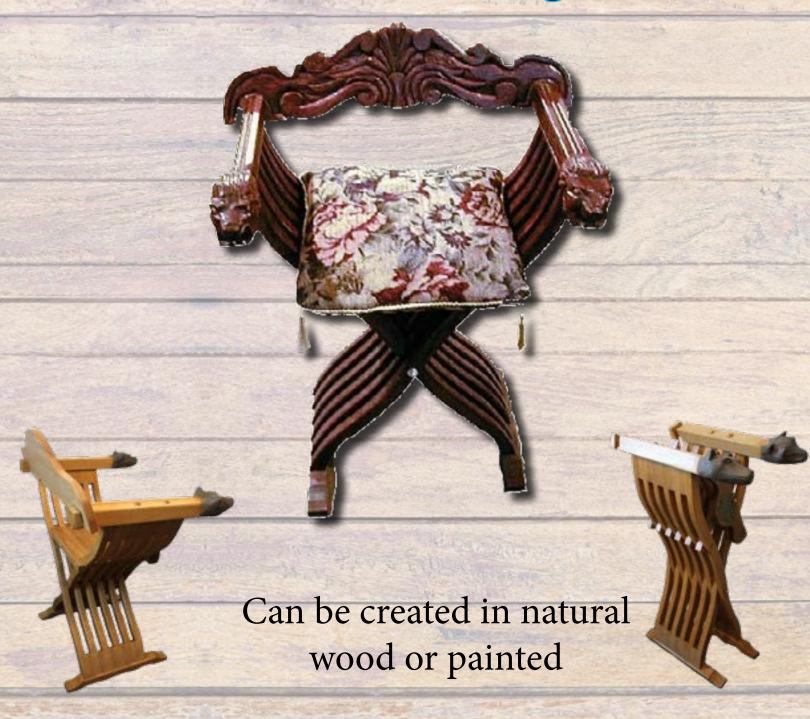

## Victorian Folding Chair

Title: Eagle Chair

by Artist Gary A Crosby MMM CD

Medium: Functional Art

Description: This stunning Eagle Chair is meticulously hand-carved out of solid hardwood, available in oak, cherry, and walnut. The seat measures 16 by 13 inches with the included pillow, while the seat height is 17 1/2 inches without the pillow and 18 1/2 inches with it. The chair weighs 22 lbs, with slight variations in size and weight depending on the type of wood used due to specific gravity. Experience the beauty and craftsmanship of this unique piece of functional art.